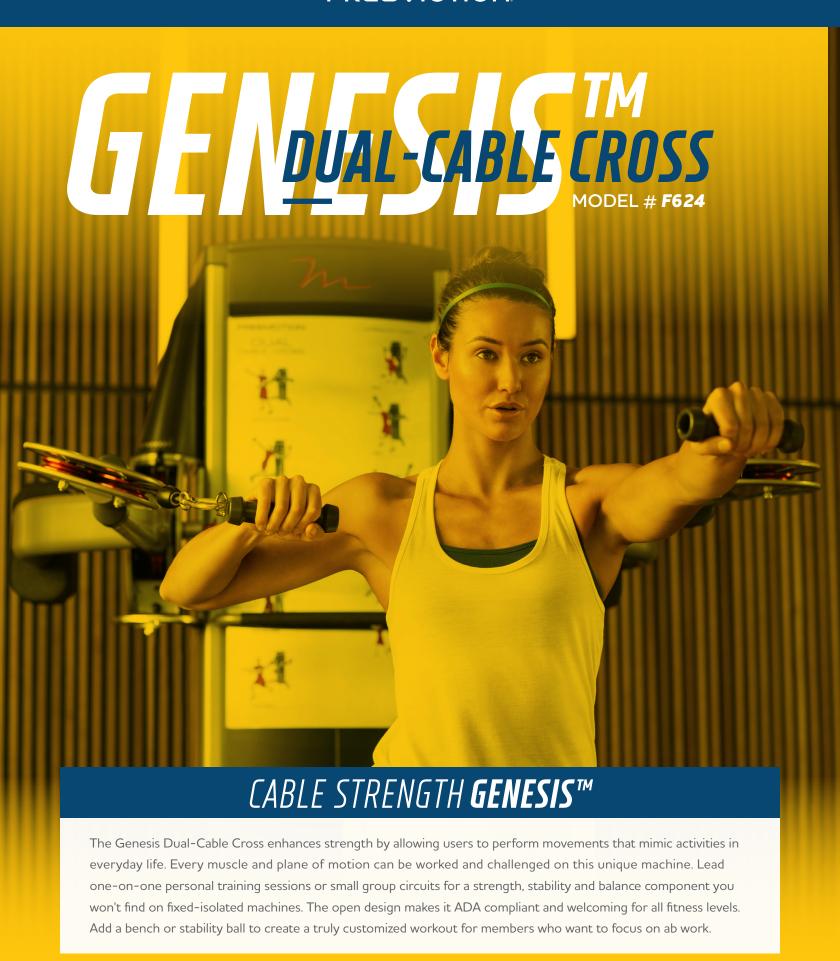

### FREEMOTION



#### FREE/MOTION



## **GENESIS™** DUAL-CABLE CROSS

#### **PRODUCT FEATURES**

#### **ENDLESS POSSIBILITIES**

Each independently rotating arm has 12 vertical and 9 horizontal settings to accommodate virtually any movement pattern. Arms are counterbalanced for easy positioning.

#### CABLE TRAVEL

The long cable length and flexibility allows for full exercise extension. Two arms: 97 in (246 cm).

#### **WEIGHT STACK**

Enclosed weight stacks limit access to moving parts for safety. Dual independent stacks allow two users to workout simultaneously.

#### **KICK PLATES**

Large, 16-gauge, stainless steel kick plates protect the machine from wear and tear.

#### **SWIVEL PULLEYS**

The pulley design creates fluid cable travel and nearly unlimited range of motion.

#### PERSONALIZE YOUR WO