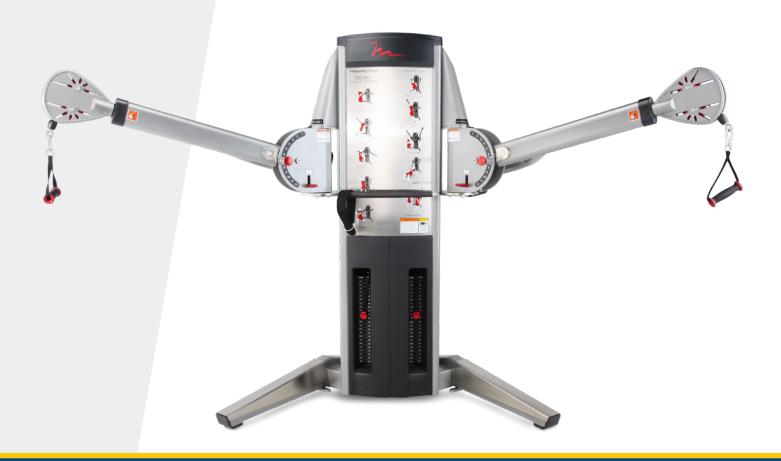

#### **ENDLESS POSSIBILITIES**

Each independently rotating arm has 12 vertical and 9 horizontal settings to accommodate virtually any movement pattern. Arms are counterbalanced for easy positioning.

#### CABLE TRAVEL

The long cable length and flexibility allows for full exercise extension. Two arms: 97 in (246 cm).

#### **WEIGHT STACK**

Enclosed weight stacks limit access to moving parts for safety. Dual independent stacks allow two users to workout simultaneously.

#### **KICK PLATES**

Large, 16-gauge, stainless steel kick plates protect the machine from wear and tear.

#### **SWIVEL PULLEYS**

The pulley design creates fluid cable travel and nearly unlimited range of motion.

#### PERSONALIZE YOUR WORKOUT

Unilateral arms move independently to create single or dual-arm exercises that build strength with balance and symmetry.

#### INDUSTRIAL CONSTRUCTION

Built with 11 and 7-gauge steel and electrostatically powder-coated, this machine is built to last.