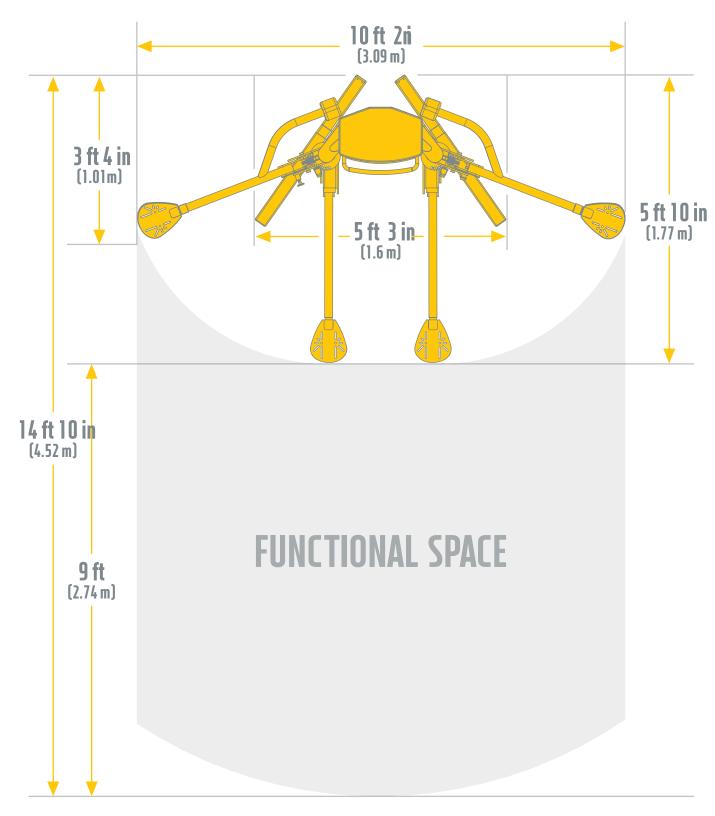

#### DECIFICATIONS

| SPECIFICATIONS                                   |                                                |
|--------------------------------------------------|------------------------------------------------|
| Weight Stack                                     | Two 240 lbs (108.8 kg) Stacks                  |
| Weight Stack<br>Configuration                    | 3.3 - 80 lbs (1.4-36 kg) each                  |
| Effective Resistance                             | 80 lbs (36 kg) each stack                      |
| Cable Travel                                     | 97 in (246.3 cm) per side                      |
| Rubber Feet                                      | Molded floor protectors                        |
| Standard Frame Colors                            | Platinum Sparkle,<br>Red Baron, Black, White   |
| Product Dimensions At Full Extension (L x W x H) | 70 x 122 x 92 in<br>(177.8 x 309.8 x 233.6 cm) |
| Shipping Weight                                  | 1,246 lb (565.17 kg)                           |
| ADA Compliant                                    |                                                |
| Regulatory Approval                              | EN957, CE                                      |

# **DUAL CABLE CROSS** #F624

Dimensions (L x W x H) 70 x 122 x 92 in (177.8 x 309.8 x 233.6 cm)